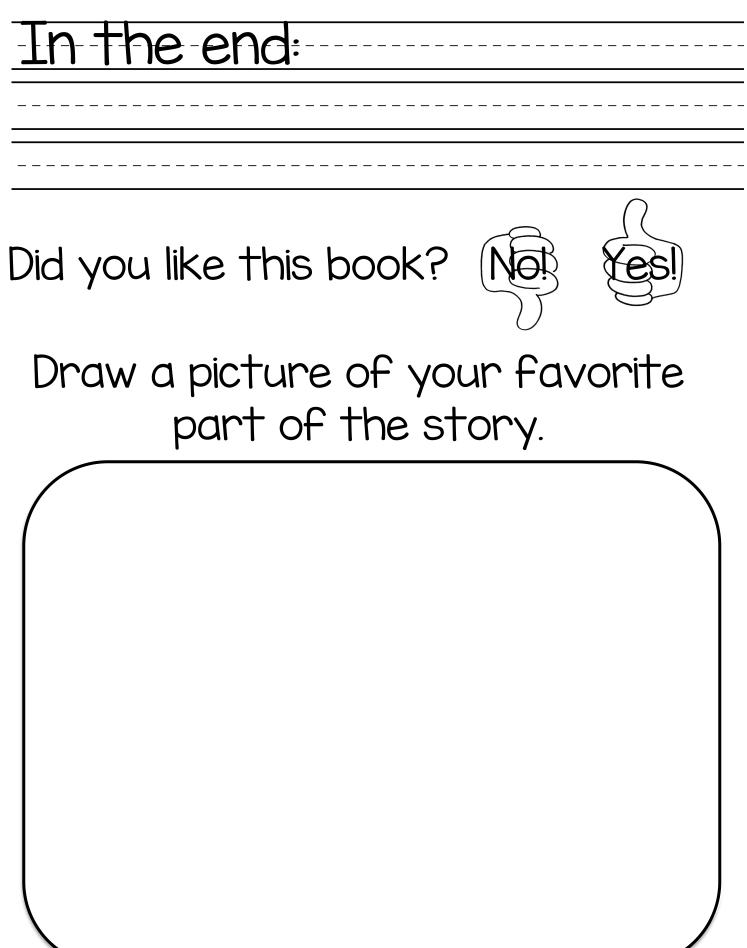

## My Book Report

Pick one fiction book and read it to an adult. Write a book report to tell about the story.

| Simmertime Addition |         |          |  |
|---------------------|---------|----------|--|
|                     | +5 =    | 2+2=     |  |
| 9 +   =             | 2 + 0 = | 3 + 3 =  |  |
| 6 + 5 =             | 0 + 0 = | 4 + 4 =  |  |
| 4 + 2 =             | +   =   | 9+2=     |  |
| 5 + 5 =             | 6 +   = | 7 + 4 =  |  |
| 3 + 4 =             | 3 + 2 = | I + 2 =  |  |
| + 8 =               | 6 + 6 = | 5 + 4 =  |  |
| 8 + 3 =             | 6 + 7 = | +7 =     |  |
| 7 + 7 =             | 5 + 3 = | 3 +   =  |  |
| 4 +   =             | 8 + 2 = | IO + O = |  |