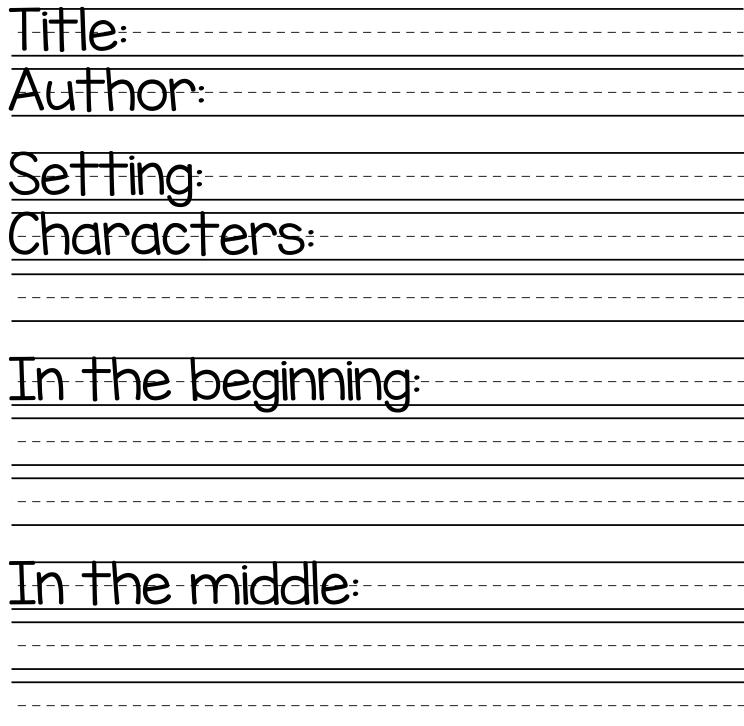

## My Book Report

Pick one fiction book and read it to an adult. Write a book report to tell about the story.

| Simmertime Addition |         |          |  |
|---------------------|---------|----------|--|
|                     | +5 =    | 2+2=     |  |
| 9 +   =             | 2 + 0 = | 3 + 3 =  |  |
| 6 + 5 =             | 0 + 0 = | 4 + 4 =  |  |
| 4 + 2 =             | +   =   | 9+2=     |  |
| 5 + 5 =             | 6 +   = | 7 + 4 =  |  |
| 3 + 4 =             | 3 + 2 = | I + 2 =  |  |
| + 8 =               | 6 + 6 = | 5 + 4 =  |  |
| 8 + 3 =             | 6 + 7 = | +7 =     |  |
| 7 + 7 =             | 5 + 3 = | 3 +   =  |  |
| 4 +   =             | 8 + 2 = | IO + O = |  |