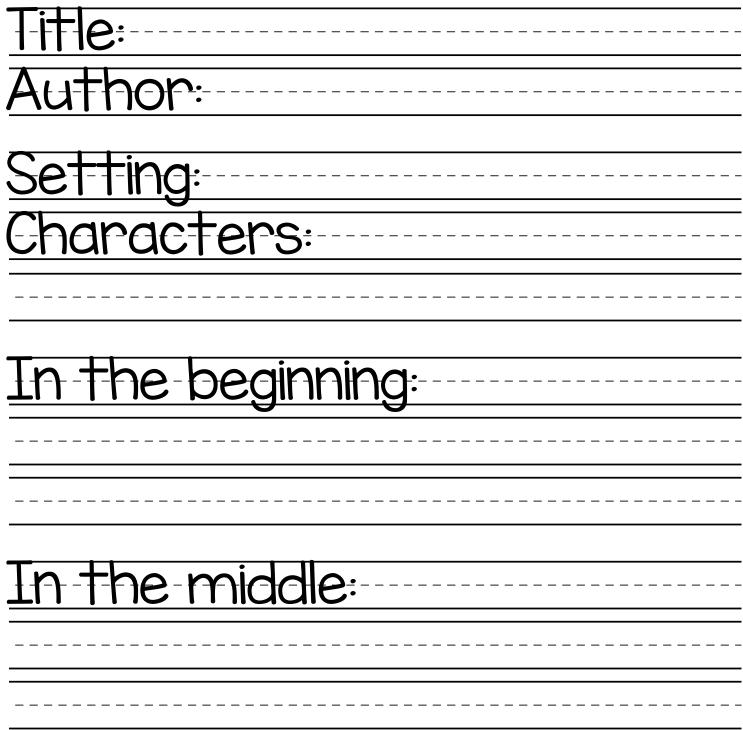

## My Book Report

Pick one fiction book and read it to an adult. Write a book report to tell about the story.

| Simmertime Addition |         |          |  |
|---------------------|---------|----------|--|
|                     | +5 =    | 2+2=     |  |
| 9 +   =             | 2 + 0 = | 3 + 3 =  |  |
| 6 + 5 =             | 0 + 0 = | 4 + 4 =  |  |
| 4 + 2 =             | +   =   | 9 + 2 =  |  |
| 5 + 5 =             | 6 +   = | 7 + 4 =  |  |
| 3 + 4 =             | 3 + 2 = | +2 =     |  |
| + 8 =               | 6 + 6 = | 5 + 4 =  |  |
| 8 + 3 =             | 6 + 7 = | +7 =     |  |
| 7 + 7 =             | 5 + 3 = | 3 +   =  |  |
| 4 +   =             | 8 + 2 = | 10 + 0 = |  |