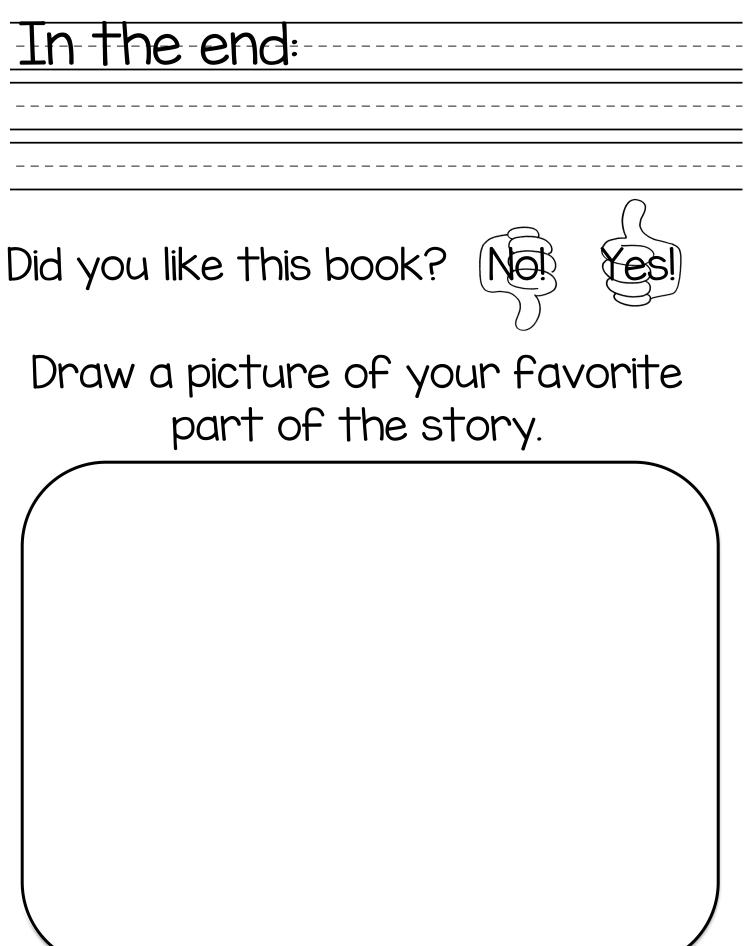

## My Book Report

Pick one fiction book and read it to an adult. Write a book report to tell about the story.

| Simmertime Addition |         |          |  |
|---------------------|---------|----------|--|
|                     | +5 =    | 2+2=     |  |
| 9 +   =             | 2 + 0 = | 3 + 3 =  |  |
| 6 + 5 =             | 0 + 0 = | 4 + 4 =  |  |
| 4 + 2 =             | +   =   | 9 + 2 =  |  |
| 5 + 5 =             | 6 +   = | 7 + 4 =  |  |
| 3 + 4 =             | 3 + 2 = | +2 =     |  |
| + 8 =               | 6 + 6 = | 5 + 4 =  |  |
| 8 + 3 =             | 6 + 7 = | +7 =     |  |
| 7 + 7 =             | 5 + 3 = | 3 +   =  |  |
| 4 +   =             | 8 + 2 = | 10 + 0 = |  |